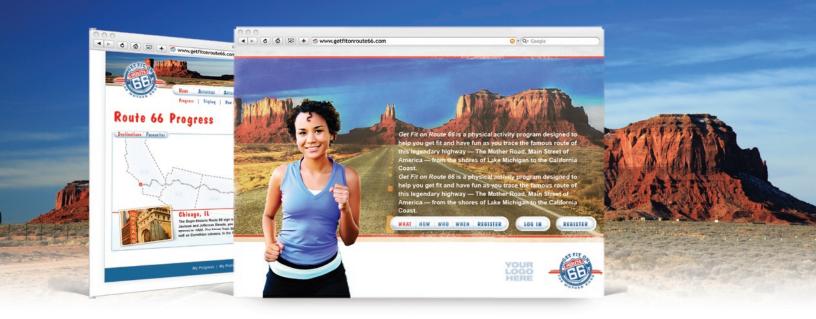

# Online Campaign

Engaging graphics, a classic car that travels to interesting places along the legendary highway, and easy-to-use logging tools make this all-time favorite health improvement program a hit. Features and advantages include:

- Individual participation and team competition
- Program length determined by pace 12-17 week average
- Organization branding your unique URL and logo on every screen
- Program flexibility adjust success criteria to fit your culture
- Registration, communication, and evaluation handled right from your desktop
- Fun, interactive "map" logging form
- Daily tips, healthy roadside recipes, and informative articles
- Links to the web's best resources on physical activity
- Great incentives
- Up-to-the-minute participation reports.

# Register for a no-obligation demo\* at WWW.GetFitonRoute66.com.

<sup>\*</sup> This demo is a guided tour of the user site as well as administrative functions and reports. A Health Enhancement Systems account manager will contact you to arrange a convenient time (allow 45 minutes) for your wellness team members to participate in the live demo.