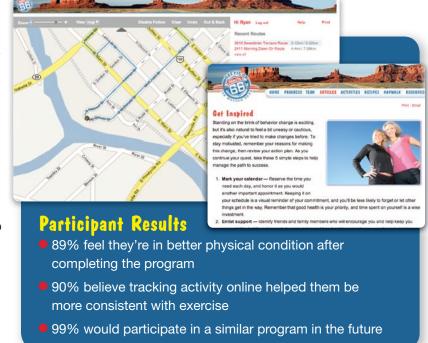

- Individual participation and team competition
- Program length determined by pace 12-17 week average
- Organization branding your unique URL and logo on every screen
- Program flexibility adjust success criteria to fit your culture
- Registration, communication, and evaluation handled right from your desktop
- Fun, interactive "map" logging form
- Daily tips, healthy roadside recipes, and informative articles
- Links to the web's best resources on physical activity
- Great incentives
- Up-to-the-minute participation reports.

- MapWalk™ an easy way to create walking, biking, or jogging routes anywhere

- Pre/post evaluations