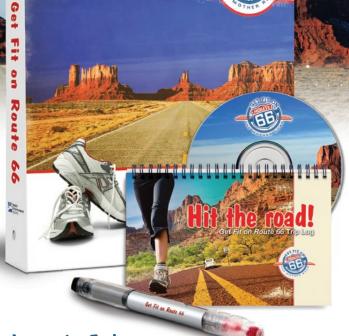

Whether you implement *Get Fit on Route 66* for 10 participants or 10,000, everything you need to plan, promote, manage, and evaluate the program is included as well as a sample of each incentive item — T-shirt, travel tumbler, safety strobe light, fuzzy dice, and *EatingWell's Comfort Foods Made Healthy* cookbook.

#### **Interactive Tools**

A sample Get Fit on Route 66 trip log is included with each kit order. This colorful, engaging "map" of Route 66 has space for participants to record progress, read facts about landmarks along the route, and learn about a variety of fitness activities. Trip logs are needed for participants to track progress (see the incentive order form).